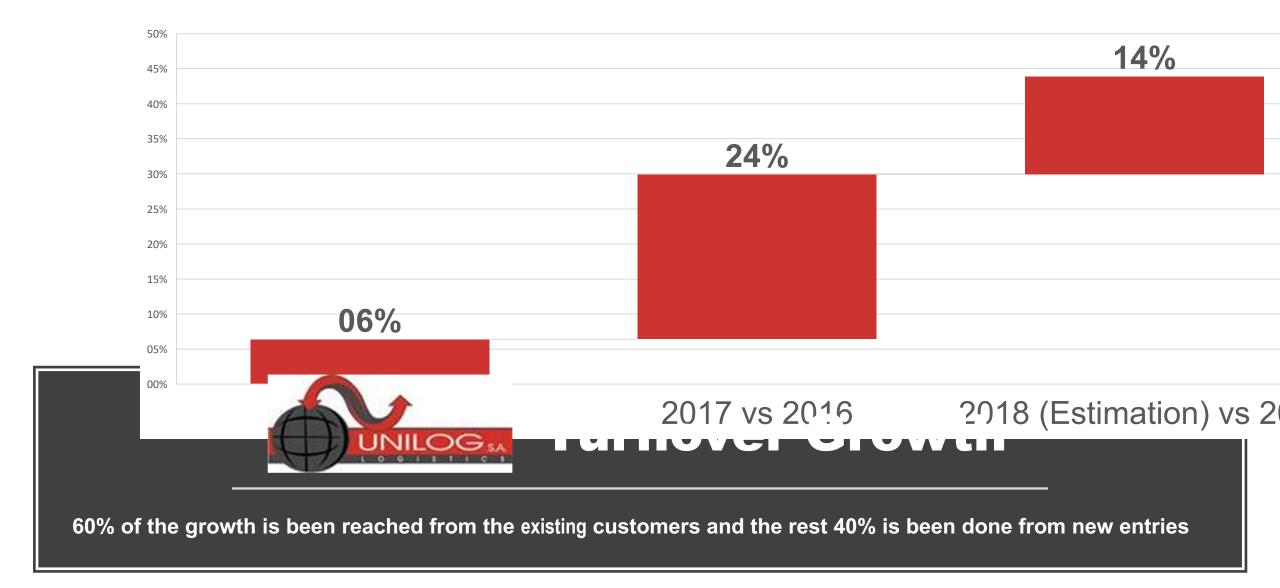

135,396   | 73.2     |
| 28          | METRON LOGISTICS A.E.                                   | 32,232    | 51.4     |
| 29          | GREEN AGRO A.E.                                         | 244.333   | 48.4     |
| 30          | ΔΙΑΧΕΙΡΙΣΗ Α.Ε.                                         | 88,772    | 7.5      |
| 31          | ΚΑΡΑΣΤΕΡΓΊΟΥ, Π., ΑΦΟΙ, Α.Β.Ε.Ε.                        | 68.020    | 3.6      |
| 32          | ΑΝΤΖΟΥΛΑΤΟΣ, Π., Α.Ε.                                   | -40.281   | -19.3    |
| 33          | ΟΙΚΟΝΟΜΟΥ ΜΕΤΑΦΟΡΙΚΗ Ε.Π.Ε.                             | -86.303   | -76.1    |
| 34          | WPL A.E.                                                | -82.536   | -105.8   |
| 35          | ΑΝΟΔΟΣ ΥΠΗΡΕΣΙΕΣ ΑΠΟΘΗΚΕΥΣΕΩΝ & ΔΙΑΝΟΜΩΝ Ε.Π.Ε.         | -18.916   | -180.97  |