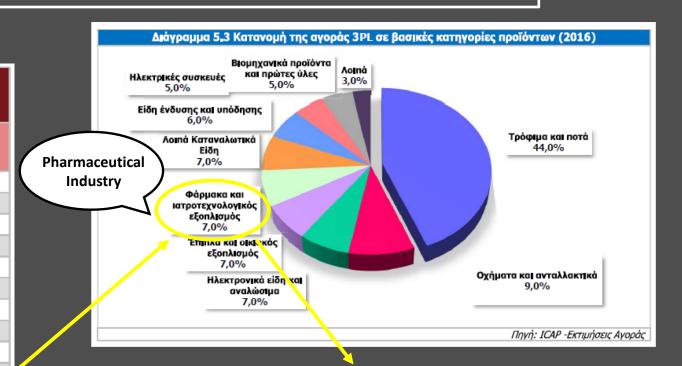

| 273.600                    | 21,7%    |
| 2005      | 296.850                    | 8,5%     |
| 2006      | 352.000                    | 18,6%    |
| 2007      | 390.000                    | 10,8%    |
| 2008      | 440.000                    | 12,8%    |
| 2009      | 415.000                    | -6,0%    |
| 2010      | 400.000                    | -3,5%    |
| 2011      | 370.000                    | -7,5%    |
| 2012      | 350.000                    | -5,4%    |
| 2013      | 339.000                    | -3,1%    |
| 2014      | 335.000                    | -1,2%    |
| 2015      | 332.000                    | -0,9%    |
| 2016      | 334.000                    | 0,6%     |
| 2017*     | 340.000                    | 1,8%     |
| *Πρόβλεψη |                            |          |



23.800.000€

**UNILOG SA** owns the 34% of 3PL 's Pharmaceutical Market

## 3PL's Providers EBITDA

ICAP Third Party Logistics

| A/A<br>2016 | Επωνυμία                                                | 2015      | 2016     |
|-------------|---------------------------------------------------------|-----------|----------|
| 1           | MAKIOΣ A,E,                                             | 4.115.477 | 5.090.43 |
| 2           | ΒΕΙΝΟΓΛΟΥ, ΟΡΦΕΥΣ, ΔΙΕΘΝΗΣ ΜΕΤΑΦΟΡΙΚΗ Α.Ε.              | 3.309.927 | 4.045.23 |
| 3           | ΠΡΟΝΟΜΙΟΎΧΟΣ ΑΝΩΝΎΜΟΣ ΕΤΑΙΡΕΊΑ ΓΕΝΙΚΏΝ ΑΠΟΘΉΚΩΝ ΕΛΛΑΔΟΣ |           |          |
| 3           | A.E. (ПАЕГАЕ)                                           | 3.871.496 | 3.359.20 |
| 4           | GOLDAIR CARGO A.E. ΔΙΕΘΝΩΝ ΜΕΤΑΦΟΡΩΝ ΚΑΙ LOGISTICS      | 2.574.399 | 3.